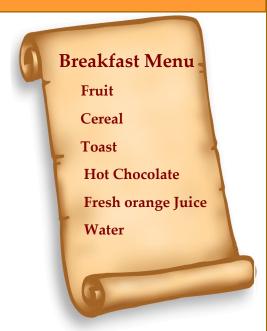

### 01 NOV2016

### **NEWSLETTER NOV 16**

### 07986 865466



## TSE OWLS CARE CLUI

### Welcome Back

We would like to welcome you all back and we look forward to the term ahead.



### **Pay Options**

There are many options available to you, for paying your monthly bill including:

Cash/Cheque (made payable to Wise Owls Care Club Ltd)

Bank transfer:

Bank: HSBC Bank

Sort Code: 40-34-13

Acct No: 71713264

Please use your family/child's

name as the reference.

Childcare Vouchers, further infor-

mation on the website,

www.wiseowlscareclub.co.uk/

Childcare vouchers.

### Display Board

The start of another amazing display board and very apt for this month. The children will have the opportunity to create some wonderful craft pieces.



Your child may have come home with an Emoji, these are given out for a few days to celebrate good behaviour, kindness, for being helpful and for anything good. The children love this reward.



There is a suggestion box in our re