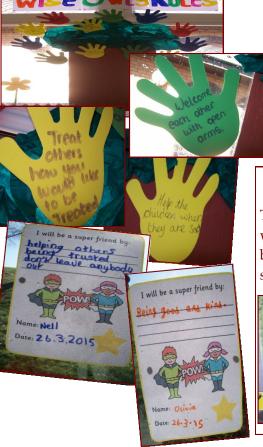

### Recipe of Friendship Board

Help our club promote what makes a good friendship. Take home a cup cake and add your own friendship ingredient and then display it on our fabulous board in the reception area.

### **Wise Owls Rules**